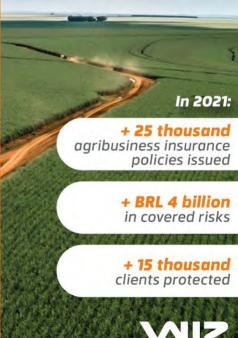

### Insurance Solutions: from machinery to production

Wiz Corporate acts as a specialized broker that aims to provide a consultive work for clients by risk assessment and risk advisory.

Wiz is segmented by Industries and focused in the Agribusiness segment to assist clients to protect their assets, manage risks and gain liquidity. Our team "know-how" in the segment allows a proper assessment to find the best solutions for clients.

At Wiz Corporate you will find:

- Trusted Advisor consultancy
- decade of experience in the Agribusiness segment;
- · Taylor made solutions for each business, looking for new insurance policies and services that will suit better different companies:
- · Technology centered to help clients in the control of daily;
- Agility in claims adjustment and a technical team specialized in the sugar and ethanol segment;
- · Personalized service by the and after contract.